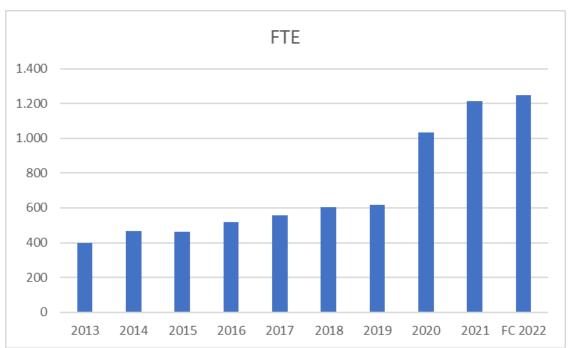

#### FTEs Incl. temporary employees 1,590 Int. Transport

1,390 Solutions 2,980 Total