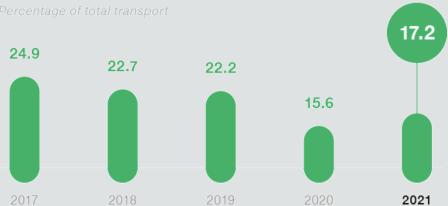

Emission per ton/m<sup>2</sup> 2.79

38.2% Reduction in CO<sub>2</sub> emission since 2016

Warehousing

**Premises** 

28,500 m<sup>2</sup> Int. Transport

285,000 m<sup>2</sup> Solutions

313,500 m<sup>2</sup> Total