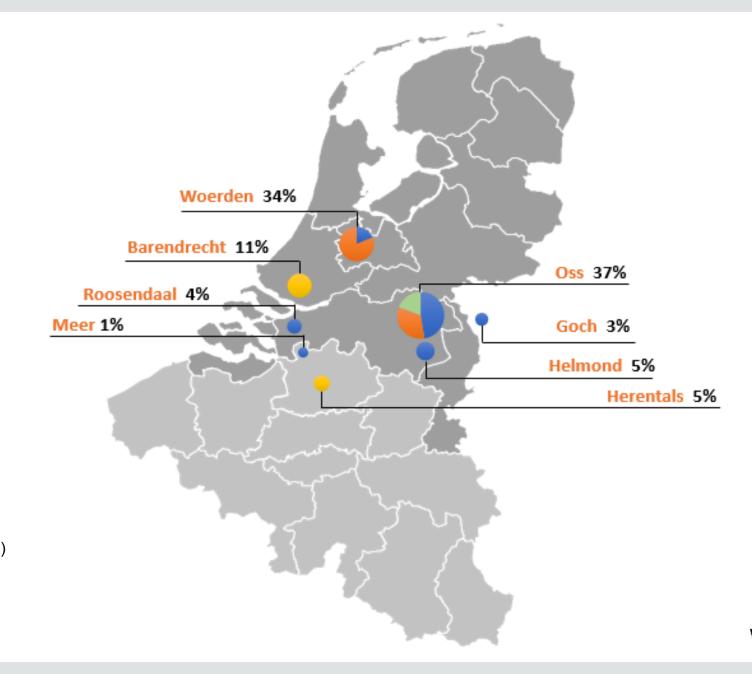

## Locations

% of turnover Solutions
Warehousing
Transport & distribution (B2B)
Home Delivery (B2C)
Freight Management

## **Customers in Oss**