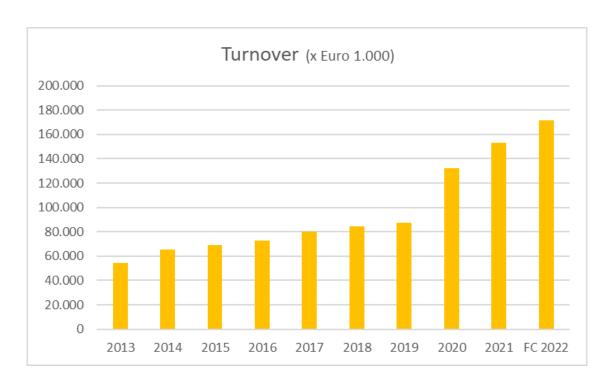

nt

#### Time Invested



7,404 Indirect 13,884 Direct 21,288 Total 8.18 hrs Per own employee

#### Fleet investments 2021

| Euro6 Trucks  | 160 |
|---------------|-----|
| LNG Trucks    | 13  |
| Loading units | 75  |





## Top 100 logistiek» dienstverleners 2021







2.000 - 3.000

#### DHL SUPPLY CHAIN/ FREIGHT FORWARDING

ndex score 2021



## CEVA LOGISTICS

Index score 2021 78,1 \*\*\*\*\*







Positie in 2020 16

#### KUEHNE + NAGEL OVERLAND/ **CONTRACT LOGISTICS**

Index score 2021



### RHENUS LOGISTICS

Index score 2021



## **VOS LOGISTICS**

2.000 - 3.000 Index score 2021 \*\*\*\*\* Positie in 2020

#### POSTNL LOGISTICS SOLUTIONS

Index score 2021 \*\*\*\*

Positie in 2020 11

## SIMON LOOS Index score 2021 50 -100 \*\*\*

## **Turnover & team | Solutions division**







### **Business Lines**

#### **International Transport**

#### Cargo

- European FTL and LTL
- 100m<sup>3</sup> huckepack CuBoLiners®
- Multimodal solutions
- Double manned trucks
- Automotive, retail, e-commerce & construction

#### **High Volume**

- 120m³ swap bodies CuBoTainers®
- Flexible storage and transport
- Packaging, construction and waste

#### **Bulk Transport & Warehousing**

- International network operation
- Petrochemicals, feed, food & minerals
- Inbound transport & distribution
- Complete service for storage & handling of dry bulk goods
- Tank cleaning
- Value added: (re-)packing, blending, drying and rebulking

#### **Logistics Solutions**

#### Warehousing & (e)fulfilment

- Sustainable distribution centres on strategic locations
- Shared warehousing
- Value-adde