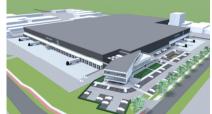

#### **Veghel - FMCG**

| Surface   | 120,000 Sqm (+10,000 sqm externally) |  |
|-----------|--------------------------------------|--|
| Storage   | 130,000 allet locations              |  |
| Employees | 313 FTE                              |  |
| Capacity  | >4 min pallet movements per annum    |  |
|           | 500 trucks in & out per day          |  |

#### **Veghel - FMCG**

| Surface   | 120,000 Sqm (+10,000 sqm<br>externally) |
|-----------|-----------------------------------------|
| Storage   | 130,000 allet locations                 |
| Employees | 313 FTE                                 |
| Capacity  | >4 min pallet movements per annum       |
|           | 500 trucks in & out per day             |