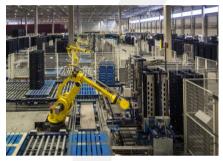

s outbound/day and 5 containers inbound/week to Barge terminal Veghel/Oss - Rotterdam

|  | Certifications | ISO 9001, ISO 14001, OHSAS<br>18001, GXP/HACCP, Skal |                           |
|--|----------------|------------------------------------------------------|---------------------------|
|  | High Bay       | Live since                                           | : 1996                    |
|  |                | Height                                               | : 35 meters               |
|  |                | # Cranes                                             | : 11                      |
|  |                | Storage                                              | : 50.000 pallet locations |

















#### Kansen

# Schaarste index Logistiek Professionals

























## **Real Estate portfolio KNNL**