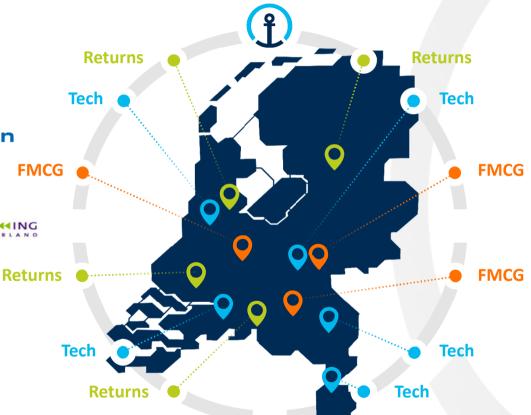

#### **Footprint Contract Logistics Nederland**

#### **Schiphol** 10.000 m<sup>2</sup> 100 FTE

EMC<sup>2</sup> NetApp grandvision

## Utrecht

35.000 m2 65 FTE

MABUCHI

Toys Sus

# **Pijnacker**

14.000 m2 82 FTE

Moerdijk 20.000 m<sup>2</sup> 95 FTE

Zwolle 20.000 m2 65 FTE

**Tiel 1&2** 64.000 m2 100 FTE

Tiel 3 40.000 m2 79 FTE

Veghel 103.000 m2 331 FTE

Helmond 22.000 m2 175 FTE

Born 21.000 m2 60 FTE