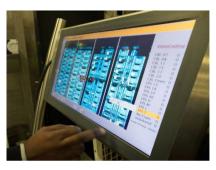

iners outbound/day and 5 containers inbound/week to Barge terminal Veghel/Oss - Rotterdam

|  | Certifications | ISO 9001, ISO 14001, OHSAS<br>18001, GXP/HACCP, Skal |                           |
|--|----------------|------------------------------------------------------|---------------------------|
|  | High Bay       | Live since                                           | : 1996                    |
|  |                | Height                                               | : 35 meters               |
|  |                | # Cranes                                             | : 11                      |
|  |                | Storage                                              | : 50.000 pallet locations |

















#### Kansen

# Schaarste index Logistiek Professionals

























## **Real Estate portfolio KNNL**