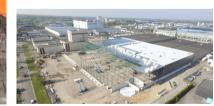

#### **Veghel - FMCG**

| Surface   | 120,000 Sqm (+10,000 sqm externally) |  |
|-----------|--------------------------------------|--|
| Storage   | 130,000 allet locations              |  |
| Employees | 313 FTE                              |  |
| Capacity  | >4 min pallet movements per annum    |  |
|           | 500 trucks in & out per day          |  |

#### **Veghel - FMCG**

| Surface   | 120,000 Sqm (+10,000 sqm<br>externally) |
|-----------|-----------------------------------------|
| Storage   | 130,000 allet locations                 |
| Employees | 313 FTE                                 |
| Capacity  | >4 min pallet movements per annum       |
|           | 500 trucks in & out per day             |