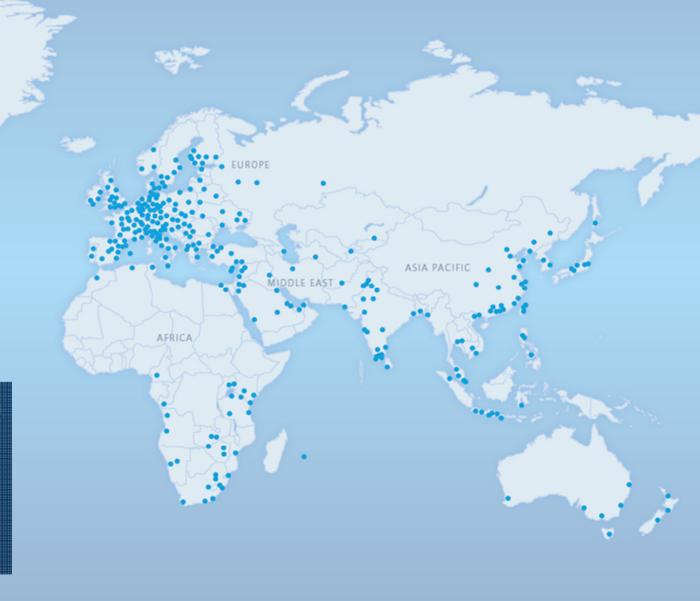

## **The Global Logistics Network**

#### Worldwide network

More than **1.200 locatio**ns in over **100 countries** 