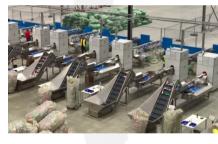

#### **Veghel - FMCG**

| Surface   | 120,000 Sqm (+10,000 sqm externally) |  |
|-----------|--------------------------------------|--|
| Storage   | 130,000 allet locations              |  |
| Employees | 313 FTE                              |  |
| Capacity  | >4 min pallet movements per annum    |  |
|           | 500 trucks in & out per day          |  |

#### **Veghel - FMCG**

| Surface   | 120,000 Sqm (+10,000 sqm<br>externally) |
|-----------|-----------------------------------------|
| Storage   | 130,000 allet locations                 |
| Employees | 313 FTE                                 |
| Capacity  | >4 min pallet movements per annum       |
|           | 500 trucks in & out per day             |