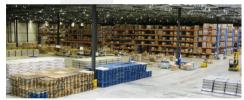

#### **Veghel - FMCG**

| Surface   | 120,000 Sqm (+10,000 sqm externally) |  |
|-----------|--------------------------------------|--|
| Storage   | 130,000 allet locations              |  |
| Employees | 313 FTE                              |  |
| Capacity  | >4 min pallet movements per annum    |  |
|           | 500 trucks in & out per day          |  |

25 containers outbound/day and 5 containers inbound/week to Barge terminal Veghel/Oss - Rotterdam

: 50.000 pallet locations

| Certifications | ,                    | ISO 14001, OHSAS<br>P/HACCP, Skal |
|----------------|----------------------|-----------------------------------|
| High Bay       | Live since<br>Height | : 1996<br>: 35 meters             |
|                | # Cranes             |                                   |

#### **Veghel - FMCG**

| Surface   | 120,000 Sqm (+10,000 sqm<br>externally) |
|-----------|-----------------------------------------|
| Storage   | 130,000 allet locations                 |
| Employees | 313 FTE                                 |
| Capacity  | >4 min pallet movements per annum       |
|           | 500 trucks in & out per day             |

25 containers outbound/day and 5 containers inbound/week to Barge terminal Veghel/Oss - Rotterdam

|  | Certifications | ISO 9001, ISO 14001, OHSAS<br>18001, GXP/HACCP, Skal |                           |
|--|----------------|------------------------------------------------------|---------------------------|
|  | High Bay       | Live since                                           | : 1996                    |
|  |                | Height                                               | : 35 meters               |
|  |                | # Cranes                                             | : 11                      |
|  |                | Storage                                              | : 50.000 pallet locations |