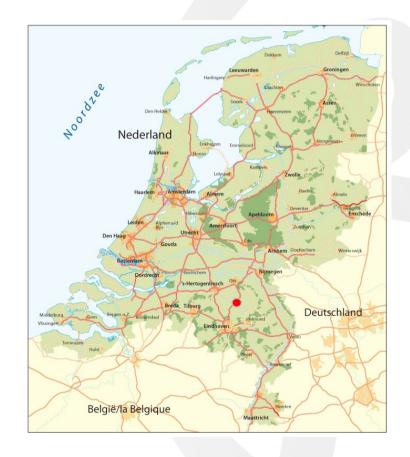

# **Pijnacker**

14.000 m2 82 FTE

Moerdijk 20.000 m<sup>2</sup> 95 FTE

Zwolle 20.000 m2 65 FTE

**Tiel 1&2** 64.000 m2 100 FTE

Tiel 3 40.000 m2 79 FTE

Veghel 103.000 m2 331 FTE

Helmond 22.000 m2 175 FTE

Born 21.000 m2 60 FTE