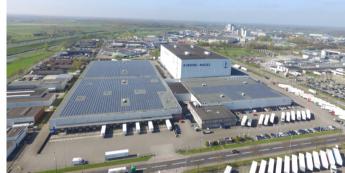

# **Pijnacker**

14.000 m2 82 FTE

Moerdijk 20.000 m<sup>2</sup> 95 FTE

Zwolle 20.000 m2 65 FTE

**Tiel 1&2** 64.000 m2 100 FTE

Tiel 3 40.000 m2 79 FTE

Veghel 103.000 m2 331 FTE

Helmond 22.000 m2 175 FTE

#### **Veghel - FMCG**

| Surface   | 120,000 Sqm (+10,000 sqm externally) |  |
|-----------|--------------------------------------|--|
| Storage   | 130,000 allet locations              |  |
| Employees | 313 FTE                              |  |
| Capacity  | >4 min pallet movements per annum    |  |
|           | 500 trucks in & out per day          |  |

25 containers outbound/day and 5 containers inbound/week to Barge terminal Veghel/Oss - Rotterdam

: 50.000 pallet locations

| Certifications | ,                    | ISO 14001, OHSAS<br>P/HACCP, Skal |
|----------------|----------------------|-----------------------------------|
| High Bay       | Live since<br>Height | : 1996<br>: 35 meters             |
|                | # Cranes             |                                   |

#### **Veghel - FMCG**

| Surface   | 120,000 Sqm (+10,000 sqm<br>externally) |
|-----------|-----------------------------------------|
| Storage   | 130,000 allet locations                 |
| Employees | 313 FTE                                 |
| Capacity  | >4 min pallet movements per annum       |
|           | 500 trucks in & out per day             |

25 containers outbound/day and 5 containers inbound/week to Barge terminal Veghel/Oss - Rotterdam

|  | Certifications | ISO 9001, ISO 14001, OHSAS<br>18001, GXP/HACCP, Skal |                           |
|--|----------------|------------------------------------------------------|---------------------------|
|  | High Bay       | Live since                                           | : 1996                    |
|  |                | Height                                               | : 35 meters               |
|  |                | # Cranes                                             | : 11                      |
|  |                | Storage                                              | : 50.000 pallet locations |