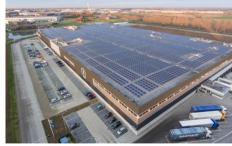

#### **Veghel - FMCG**

| Surface   | 120,000 Sqm (+10,000 sqm externally) |  |
|-----------|--------------------------------------|--|
| Storage   | 130,000 allet locations              |  |
| Employees | 313 FTE                              |  |
| Capacity  | >4 min pallet movements per annum    |  |
|           | 500 trucks in & out per day          |  |

#### **Veghel - FMCG**

| Surface   | 120,000 Sqm (+10,000 sqm<br>externally) |
|-----------|-----------------------------------------|
| Storage   | 130,000 allet locations                 |
| Employees | 313 FTE                                 |
| Capacity  | >4 min pallet movements per annum       |
|           | 500 trucks in & out per day             |