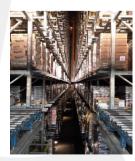

#### **Veghel - FMCG**

| Surface   | 120,000 Sqm (+10,000 sqm externally) |  |
|-----------|--------------------------------------|--|
| Storage   | 130,000 allet locations              |  |
| Employees | 313 FTE                              |  |
| Capacity  | >4 min pallet movements per annum    |  |
|           | 500 trucks in & out per day          |  |

25 containers outbound/day and 5 containers inbound/week to Barge terminal Veghel/Oss - Rotterdam

: 50.000 pallet locations

| Certifications | ,                    | ISO 14001, OHSAS<br>P/HACCP, Skal |
|----------------|----------------------|-----------------------------------|
| High Bay       | Live since<br>Height | : 1996<br>: 35 meters             |
|                | # Cranes             |                                   |

#### **Veghel - FMCG**

| Surface   | 120,000 Sqm (+10,000 sqm<br>externally) |
|-----------|-----------------------------------------|
| Storage   | 130,000 allet locations                 |
| Employees | 313 FTE                                 |
| Capacity  | >4 min pallet movements per annum       |
|           | 500 trucks in & out per day             |

25 containers outbound/day and 5 containers inbound/week to Barge terminal Veghel/Oss - Rotterdam

|  | Certifications | ISO 9001, ISO 14001, OHSAS<br>18001, GXP/HACCP, Skal |                           |
|--|----------------|------------------------------------------------------|---------------------------|
|  | High Bay       | Live since                                           | : 1996                    |
|  |                | Height                                               | : 35 meters               |
|  |                | # Cranes                                             | : 11                      |
|  |                | Storage                                              | : 50.000 pallet locations |