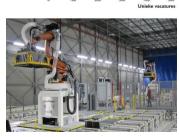

tainers outbound/day and 5 containers inbound/week to Barge terminal Veghel/Oss - Rotterdam

|  | Certifications | ISO 9001, ISO 14001, OHSAS<br>18001, GXP/HACCP, Skal |                           |
|--|----------------|------------------------------------------------------|---------------------------|
|  | High Bay       | Live since                                           | : 1996                    |
|  |                | Height                                               | : 35 meters               |
|  |                | # Cranes                                             | : 11                      |
|  |                | Storage                                              | : 50.000 pallet locations |

















#### Kansen

# Schaarste index Logistiek Professionals

























## **Real Estate portfolio KNNL**