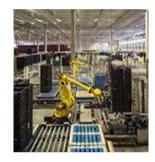

#### **Veghel - FMCG**

| Surface   | 120,000 Sqm (+10,000 sqm externally) |  |
|-----------|--------------------------------------|--|
| Storage   | 130,000 allet locations              |  |
| Employees | 313 FTE                              |  |
| Capacity  | >4 min pallet movements per annum    |  |
|           | 500 trucks in & out per day          |  |

#### **Veghel - FMCG**

| Surface   | 120,000 Sqm (+10,000 sqm<br>externally) |
|-----------|-----------------------------------------|
| Storage   | 130,000 allet locations                 |
| Employees | 313 FTE                                 |
| Capacity  | >4 min pallet movements per annum       |
|           | 500 trucks in & out per day             |