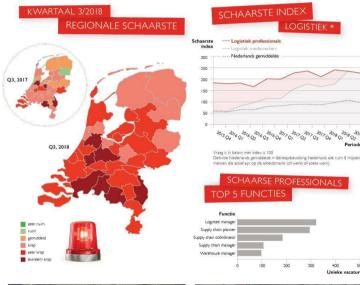

containers outbound/day and 5 containers inbound/week to Barge terminal Veghel/Oss - Rotterdam

|  | Certifications | ISO 9001, ISO 14001, OHSAS<br>18001, GXP/HACCP, Skal |                           |
|--|----------------|------------------------------------------------------|---------------------------|
|  | High Bay       | Live since                                           | : 1996                    |
|  |                | Height                                               | : 35 meters               |
|  |                | # Cranes                                             | : 11                      |
|  |                | Storage                                              | : 50.000 pallet locations |

















#### Kansen

# Schaarste index Logistiek Professionals

























## **Real Estate portfolio KNNL**