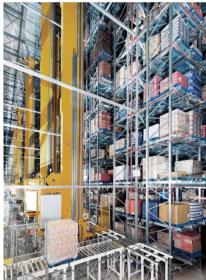

25 containers outbound/day and 5 containers inbound/week to Barge terminal Veghel/Oss - Rotterdam

: 50.000 pallet locations

| Certifications | ,                    | ISO 14001, OHSAS<br>P/HACCP, Skal |
|----------------|----------------------|-----------------------------------|
| High Bay       | Live since<br>Height | : 1996<br>: 35 meters             |
|                | # Cranes             |                                   |

25 containers outbound/day and 5 containers inbound/week to Barge terminal Veghel/Oss - Rotterdam

|  | Certifications | ISO 9001, ISO 14001, OHSAS<br>18001, GXP/HACCP, Skal |                           |
|--|----------------|------------------------------------------------------|---------------------------|
|  | High Bay       | Live since                                           | : 1996                    |
|  |                | Height                                               | : 35 meters               |
|  |                | # Cranes                                             | : 11                      |
|  |                | Storage                                              | : 50.000 pallet locations |