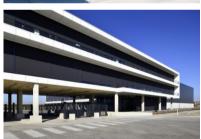

#### **Veghel - FMCG**

| Surface   | 120,000 Sqm (+10,000 sqm externally) |  |
|-----------|--------------------------------------|--|
| Storage   | 130,000 allet locations              |  |
| Employees | 313 FTE                              |  |
| Capacity  | >4 min pallet movements per annum    |  |
|           | 500 trucks in & out per day          |  |

#### **Veghel - FMCG**

| Surface   | 120,000 Sqm (+10,000 sqm<br>externally) |
|-----------|-----------------------------------------|
| Storage   | 130,000 allet locations                 |
| Employees | 313 FTE                                 |
| Capacity  | >4 min pallet movements per annum       |
|           | 500 trucks in & out per day             |