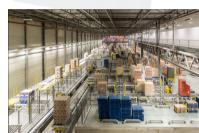

#### **Veghel - FMCG**

| Surface   | 120,000 Sqm (+10,000 sqm externally) |  |
|-----------|--------------------------------------|--|
| Storage   | 130,000 allet locations              |  |
| Employees | 313 FTE                              |  |
| Capacity  | >4 min pallet movements per annum    |  |
|           | 500 trucks in & out per day          |  |

#### **Veghel - FMCG**

| Surface   | 120,000 Sqm (+10,000 sqm<br>externally) |
|-----------|-----------------------------------------|
| Storage   | 130,000 allet locations                 |
| Employees | 313 FTE                                 |
| Capacity  | >4 min pallet movements per annum       |
|           | 500 trucks in & out per day             |