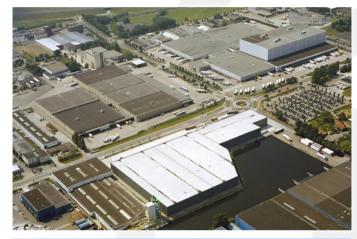

# **Pijnacker**

14.000 m2 82 FTE

Moerdijk 20.000 m<sup>2</sup> 95 FTE

Zwolle 20.000 m2 65 FTE

**Tiel 1&2** 64.000 m2 100 FTE

Tiel 3 40.000 m2 79 FTE

Veghel 103.000 m2 331 FTE

Helmond 22.000 m2 175 FTE

#### **Veghel - FMCG**

| Surface   | 120,000 Sqm (+10,000 sqm externally) |  |
|-----------|--------------------------------------|--|
| Storage   | 130,000 allet locations              |  |
| Employees | 313 FTE                              |  |
| Capacity  | >4 min pallet movements per annum    |  |
|           | 500 trucks in & out per day          |  |

25 containers outbound/day and 5 containers inbound/week to Barge terminal Veghel/Oss - Rotterdam

: 50.000 pallet locations

| Certifications | ,                    | ISO 14001, OHSAS<br>P/HACCP, Skal |
|----------------|----------------------|-----------------------------------|
| High Bay       | Live since<br>Height | : 1996<br>: 35 meters             |
|                | # Cranes             |                                   |

#### **Veghel - FMCG**

| Surface   | 120,000 Sqm (+10,000 sqm<br>externally) |
|-----------|-----------------------------------------|
| Storage   | 130,000 allet locations                 |
| Employees | 313 FTE                                 |
| Capacity  | >4 min pallet movements per annum       |
|           | 500 trucks in & out per day             |

25 containers outbound/day and 5 containers inbound/week to Barge terminal Veghel/Oss - Rotterdam

|  | Certifications | ISO 9001, ISO 14001, OHSAS<br>18001, GXP/HACCP, Skal |                           |
|--|----------------|------------------------------------------------------|---------------------------|
|  | High Bay       | Live since                                           | : 1996                    |
|  |                | Height                                               | : 35 meters               |
|  |                | # Cranes                                             | : 11                      |
|  |                | Storage                                              | : 50.000 pallet locations |